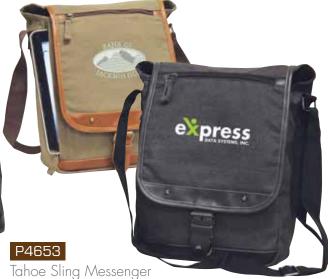

Colors:

(1P3R)

9 1/2"W x 13 1/2"H x 4 1/2"D Black, Tan 49-144 145-400 401-800 Imprint 23.36 18.78 18.09 17.30

Beautifully constructed with 12 oz. stonewashed canvas, highlighted with rich, faux leather trim and fully lined. It's secured by a brass tuck lock system that compliments the design of the bag. Beneath the flap, there's a vertical iPad tablet pocket that's fully padded to protect your device. Inside the main compartment, you'll find plenty of pockets for cards, pens, and notes, as well as a zip pocket for other important items.