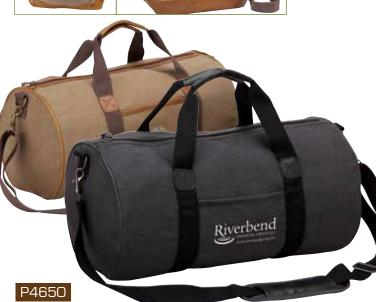

10"W x 12 1/2"H x 4"D Size:

Colors: Black, Tan

(1P3R) 145-400 401-800 49-144 Imprint 27.36 22.02 21.21 20.30

Tahoe Canvas Duffle

This classic duffle is a great piece for daily use. Made of 12 oz. stonewashed canvas with a faux leather trim, a front open pocket allows for easy access to your smaller items. A zip pocket inside the main compartment holds small accessories. The spacious main compartment allows for any clothes, towels, or other necessities. Dual carry handles and an adjustable, removable padded shoulder strap allow for easy carrying.

19"W x 10"H x 10"D Size Black, Tan Colors

48 49-144 145-400 401-800

Imprint 34.16 27.51 26.54 25.43