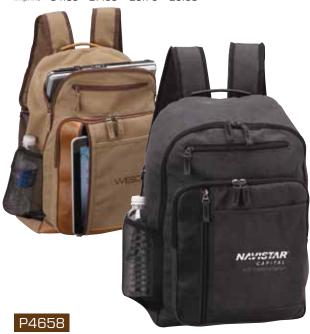

#### Tahoe Canvas Backpack

Made of 12oz stonewashed cotton canvas with a faux leather trim, this full size backpack has all the space you would need! On the front, there is a padded vertical zipper tablet pocket. The front zipper compartment is spacious to fit all smaller items, with an organizer for writing utensils, At the top there is a zipper pocket for your wallet or keys. The spacious main compartment has room for all your books and folders and a padded sleeve to fit a 15.4" laptop. A side mesh pocket holds bottles.

Size: 12 1/2"W x 18"H x 6 1/2"D

Colors: Black, Tan
(193R) 36 37-120 121-300 301-600
Imprint 45.70 36.70 35.38 33.92

P4656 Tahoe Messenger

This stylish messenger, made of 12 oz. stonewashed canvas mixed with rich faux leather trim. The flap has a zip pocket and is secured with a brass tuck lock. Underneath the flap, there are pockets for business cards, and a padded vertical zip pocket for a tablet. The spacious main compartment contains a sleeve for a 15.4" laptop, and open pockets for small items along with a zip pocket. On the sides, there is an open pocket, pen loops, and a mesh pocket for water bottle. On the back, there is a webbing loop to fit over a luggage handle.