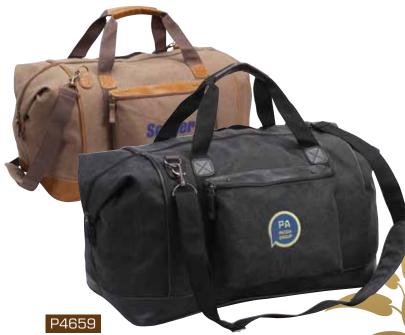

#### Tahoe canvas Duffle

This eye-catching, 12 oz. stonewashed canvas duffle is fully lined and highlighted with rich faux leather trim. It's the perfect companion for any style conscious traveler. The main compartment features a wide mouth opening, with popper side tabs that compliment its curves. Additional features include a front zip pocket for small items, a webbing loop in the back that allows the duffle to fit securely over luggage handle, and 4 brass metal feet at the bottom to protect it. Dual handles, and a removable, adjustable shoulder strap.

Size: 20 1/2"W x 14"H x 11"D

Colors: Black, Tan

 (1P3R)
 36
 37-120
 121-300
 301-600

 Imprint
 48.70
 39.13
 37.72
 36.17