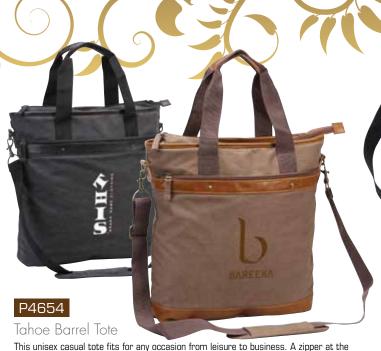

### The TAHOE collection

This unisex casual tote fits for any occasion from leisure to business. A zipper at the top gives you security for your contents. In the main compartment, there is a tablet sleeve, along with a zip pocket, two open pockets for your keys & wallet, and a pen loop. A large zip pocket outside allows for easy access. Dual handles and a detachable shoulder strap. Made of 12 oz. stonewashed canvas and highlighted with a rich faux leather trim. fully lined.

Size: 17"w x 15"H x 5 1/4"D

Colors: Black, Tan

(1P3R) 48 49-144 145-400 401-800 Imprint 34.36 27.68 26.70 25.58