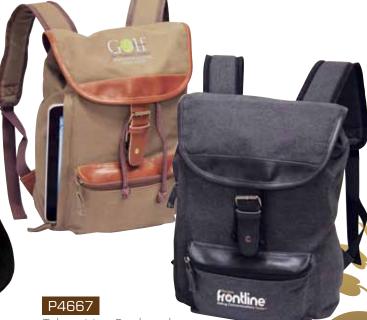

#### Tahoe Mini Backpack

Style and functionality go hand in hand when it comes to this day pack. Made of 12 oz. stonewashed canvas with a rich faux leather trim, this backpack is secured by a belt strap with a tuck lock. Beneath the flap, there is a padded vertical sleeve for tablets. The main compartment contains a zip pocket and is secured by drawstring rope at the top. Along with a carry handle on top, this item has two adjustable, padded straps on the back.

14 1/2"H x 11"W x 4 3/4"D Size:

Colors Black, Tan

49-144 (1P3R)34.36 27.68 26.68 25.55 Imprint